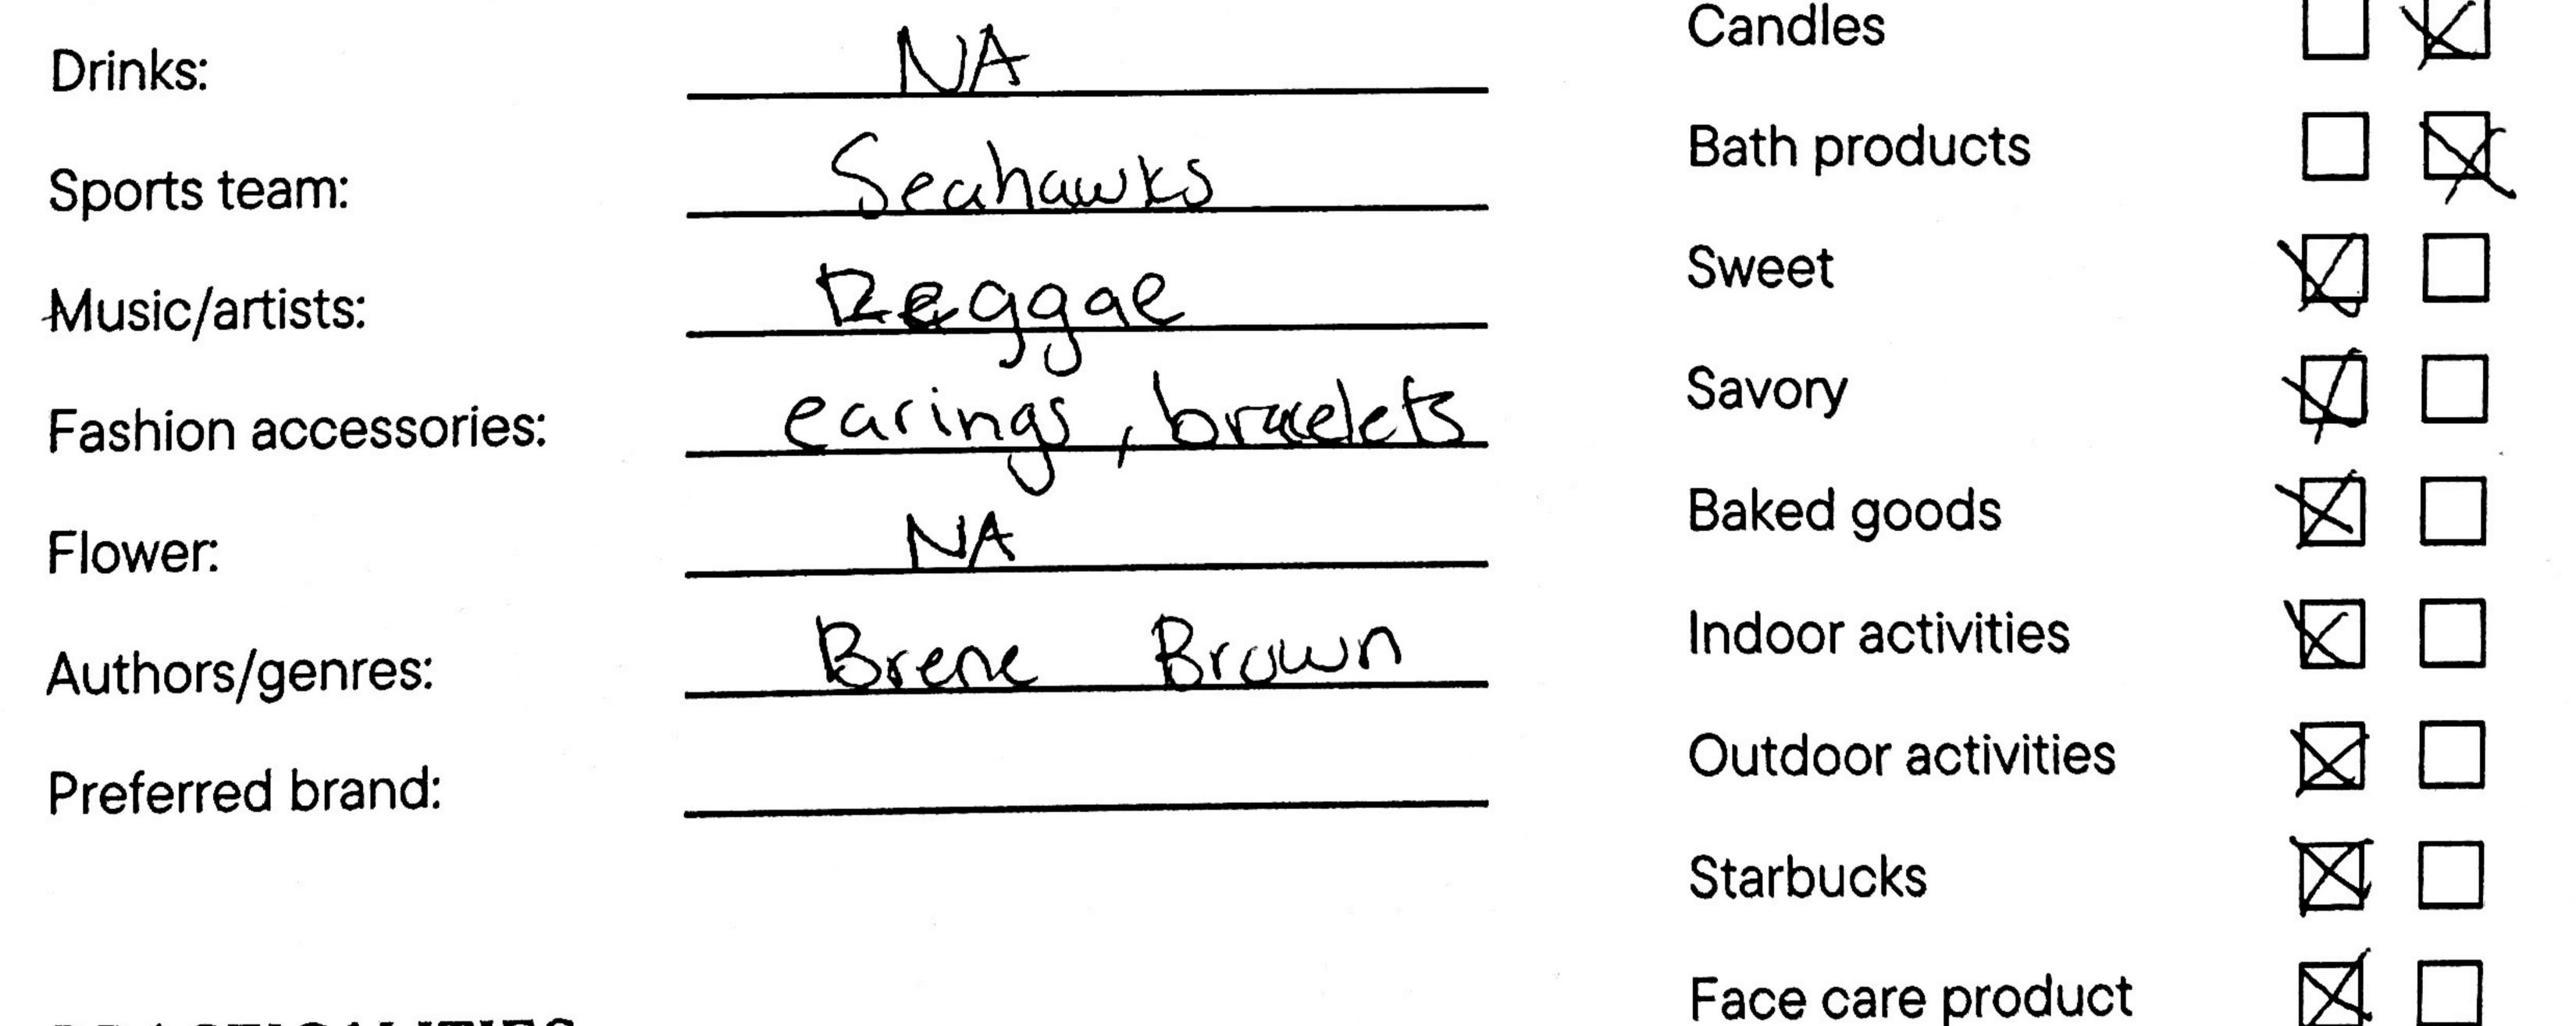

#### **FAVORITE THINGS**

| Color:                | black                   | PREFERENCES        | V            | NI           |
|-----------------------|-------------------------|--------------------|--------------|--------------|
| Places to shop:       | Ross Target Safeway     | Trader Joe         | Y            | N            |
| Coffee shop:          | Starbucks Philz         | Coffee             |              |              |
| Candy or snacks:      | Sour cream + onion chi  | Tea<br>PS          | $\mathbf{X}$ |              |
| Restaurants:          | Village Wines Wivi Dizz | Gift card          | $\bowtie$    |              |
| Hobbies or activites: | music dancing lears     | Books              | $\mathbf{X}$ |              |
| Scents:               | Vanilla Ionon citrus    | Home decor         |              | $\mathbf{X}$ |
| Drinks:               | Water white wine marti  |                    | $\bowtie$    |              |
| Sports team:          | Mariners Seahawks       | Bath products      | $\square$    |              |
| Music/artists:        | Black Sabbath 1022      | Sweet              | $\mathbf{X}$ |              |
| Fashion accessories:  | Necklacelearrings       | Savory             | $\mathbf{X}$ |              |
| Flower:               | Daisy Orchid rose       | Baked goods        |              | $\mathbf{X}$ |
| Authors/genres:       | Bill Peet Stephenkir    | dndoor activities  | $\square$    |              |
| Preferred brand:      | Rothy's                 | Outdoor activities |              | $\mathbf{X}$ |
|                       |                         | Starbucks          |              |              |
| PRACTICAL ITIES       |                         | Face care product  | $\mathbf{X}$ |              |